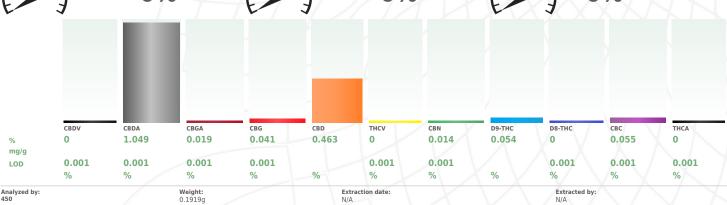

Water Activity TESTED

Moisture TESTED

Terpenes NOT TESTED

**PASSED** 

**Total CBD** 0%

**Total Cannabinoids** 

Analysis Method: SOP.T.40.031. SOP.T.30.031

Analytical Batch: DA023499POT Instrument Used: DA-LC-002 Analyzed Date: 03/09/21 20:23:45